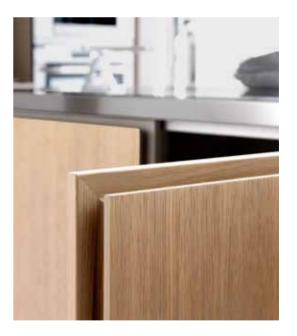

The door is made up of a shaped frame which is also the continuous handle on all the sides of the door.

REGISTERED MODEL

## Thickness 40 mm

The door is made up of shaped frame which is also the continuos handle on all the sides of the door. The frame is made solid plywood covered in oak veneer supported by high thickness TNT. Idro Verde wood chipboard panel class E1 low formaldehyde emission (high humidity resistance), surface coated in glued wood veneer. Wood veneer edges 1.5 mm thickness gluing with heat bond glue.