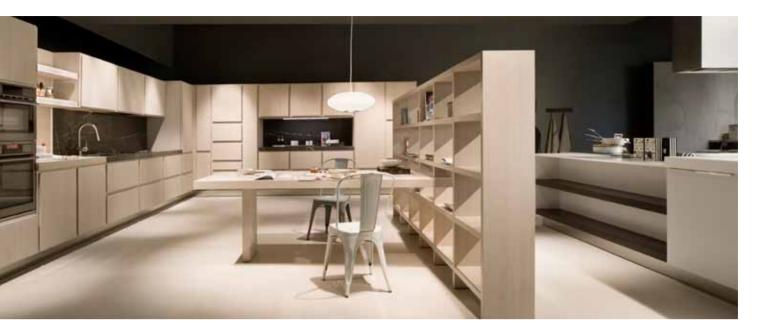

## AUTENTICA

A kitchen system of excellence, with its original and innovative design, a perfect balance between tradition and future, where the great, authentic passion for wood and the sensitivity for the material which has always characterised the ideas and the work of Effeti, comes through.

A "structured" kitchen which may be closer to tradition, in terms of the use of the material and the connection with wood and in the composition schemes, but is at the same time innovative, bourgeois and contemporary.

The door is made up of a shaped frame which is also the continuous handle on all the sides of the door.

REGISTERED MODEL