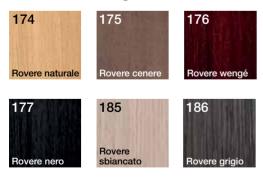

A "structured" kitchen which may be closer to tradition, in terms of the use of the material and the connection with wood and in the composition schemes, but is at the same time innovative, bourgeois and contemporary.

The door is made up of a shaped frame which is also the continuous handle on all the sides of the door.

REGISTERED MODEL



## AUTENTICA Door



## Wood

## Thickness 40 mm

The door is made up of shaped frame which is also the continuos handle on all the sides of the door. The frame is made solid plywood covered in oak veneer supported by high thickness TNT. Idro Verde wood chipboard panel class E1 low formaldehyde emission (high humidity resistance), surface coated in glued wood veneer. Wood veneer edges 1.5 mm thickness gluing with heat bond glue.

Wood Price Range 10



The chrome colour bare to be considered indicative